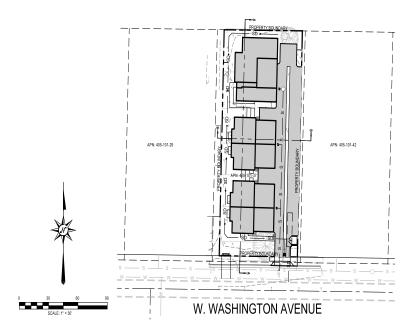

| —           |
| FINISHED GROUND CONTOUR.             | 440         |
| EXISTING GROUND CONTOUR.             | 440         |
| PROPOSED CUTIFILL SLOPE              |             |
| TOP/TOE GRADING LINE                 |             |
| RETAINING WALL (PER SEPARATE PERMIT) |             |
| EXISTING SPOT ELEV.                  | (400.50) FG |
| FUTURE SPOT ELEVATIONS               | 400.50 FG   |
| PROPOSED 6" CURB                     |             |
| PROPOSED RIBBON GUTTER               |             |
| PROPOSED STORM DRAIN                 | — SD —      |
| PROPOSED SEWER                       | <u> </u>    |
| PROPOSED SEWER MANHOLE               | 0           |
| PROPOSED WATER                       | — w —       |
| PROPOSED WATER METER                 |             |





### SECTION A-A



SECTION B-B

#### OWNER/SUBDIVIDER

WE HERBBY CERTIFY THAT WE ARE THE RECORD OWNERS OF THE PROPERTY SHOWN ON THIS TENTATIVE SUBDIVISION MAP AND THAT SAD MAP SHOWNS QUESTIME CONTIGUOUS OWNERSHIP (EXCUSION SHEED) PROVIDED SHEED OF THAT PROPERTY IS CONSIDERED CONTIGUOUS EVEN IF IT IS SEPARATED BY ROADS, STREETS, UTILITY EASEMENTS OR RAILFOORS RIGHTS-G-WAY.

HABITAT FOR HUMANITY, ORANGE COUNTY

JOHN KAYE

#### ENGINEER OF WORK





#### **ABBREVIATIONS**

| AC.  | ASPHALT CONCRETE               | INV  | INVERT ELEVATION     |
|------|--------------------------------|------|----------------------|
| ADA  | AMERICAN WITH DISABILITIES ACT | MH   | MANHOLE              |
| BFD  | BACKFLOW DEVICE                | MIN  | MINIMUM              |
| BLDG | BUILDING