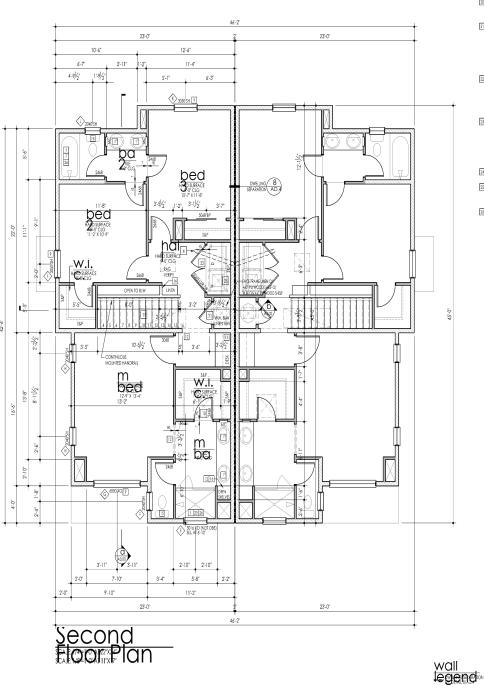

ain on the unit write fine fires periodechias

2-0" X 45-0" VINIL

3'-0" X 8'-0" VINIL

3'-0" X 5'-0"

6-01 X 8-01 VINN

3'-0" X 1'-6"

5-01 X 41-01

6'0" X 5'0" VINIL

0" X 4":0"

0' X 5'0'

-0" X 4'-0"

VNY.

VINYL

NOTES:

0.34 0.23 ONLY OBSIPER SITE CONTINUES

0.34 0.23 (a) TEMPERED GLASS

0.23 (a) TEMPERED GLASS

0.23 (a) TEMPERED GLASS

0.34

0.34 0.23

0.34 0.23

0.34 0.23

0.34 0.23

0.34

0.34

0.34 0.23

0.23 ONLY OBS PER SITE

exterior doors

GREAT ROOM

C GREAT ROOM

KITCHEN

F BATH

G MASTER BED

J BATH 2

(A) BED

MASTER BED

MASTER BATH

MILION2 ZEMEGOIE

SINGLE-HUNG WINDOW

IN-SWING ENTRY DOOR

SINGLE-HUNG WINDOW

SUDING GLASS DOOR

SINGLE-HUNG WINDOW

SINGLE-HUNG WINDOW

SINGLE-HUNG WINDOW

SINGLE-HUNG WINDOW

SINGLE-HUNG WINDOW 3'-0" X S-0"

SUDING WINDOW

SUDING WINDOW



- 19 HOUSE TO GARAGEDOORSEPARATION. PROVIDE 1-3/8" SOLID CORE DOOR OR APPROVED 20 MINUTERATED DOOR W/ SELF CLOSUPE AND TIGHT BITING
- DIA ZUAWAO OO'M TA ZIRORRU CBUNGOF ENCLOSED ACCESSIBLE AREAS.
- INDUCKARCAWAIT TAK, VERILATIONSTALL
  COMATY WITH SECTION 40 FARRAE62.2 OPERATE
  WHEN THE HOUSE IS IN U.S.:
  WINIMUM REQUIRED ARTE OF VERTILATION [CRIT
  1/2428F/100] + [[38EDROOMS + ]] x.7.5] = 45 CFM
  EXHAUST FAN AS SELECTED BY OWNER, WITH MAXIMUM SOUND RATING OF 1 SONE, RATED FOR CONTINUOUS USE AND ENERGY STAR RATED.
- A MYLOF 100SQ, IN, FOR MAKEUP ALR WHEN A DOMESTIC CLOTHES DRYER IS INSTALLED IN A CLOSET DESIGNED FOR THE INSTALLATION, PER SECTION CODE 504.4.1.
- [25] WASHER DRAIN PAN AT SECOND FLOOR ONLY, DRAIN TO EXTERIOR BY MEANS OF AN APPROVED DRAIN AGE SYSTEM.
- 26 BATHTUB AND SHOW