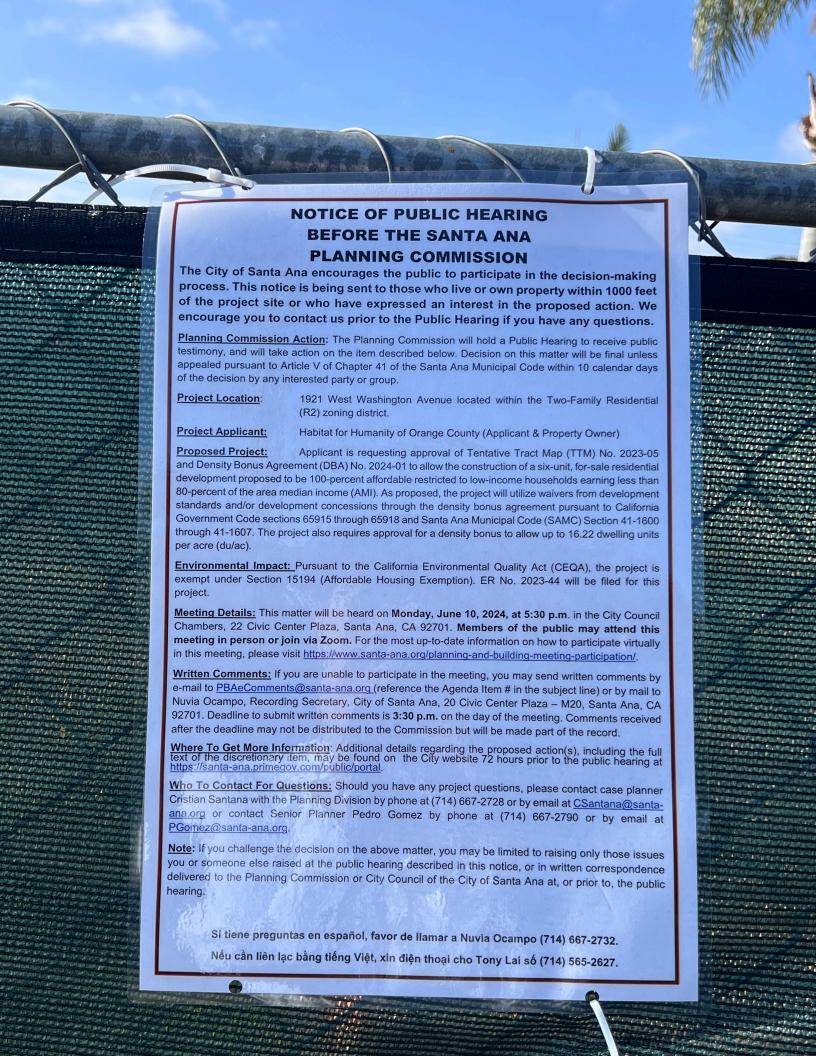

#### **Recommended Action:**

- 1. Adopt a resolution approving Conditional Use Permit No. 2023-05 as conditioned.
- 2. TENTATIVE TRACT MAP NO. 2023-05 AND DENSITY BONUS AGREEMENT NO. 2024-01 FOR THE PROPERTY LOCATED AT 1921 WEST WASHINGTON AVENUE LOCATED WITHIN THE TWO-FAMILY RESIDENCE (R2) ZONING DISTRICT.

**Project Applicant:** Habitat for Humanity of Orange County (Applicant & Property Owner)

**Proposed Project:** Applicant is requesting approval of Tentative Tract Map (TTM) No. 2023-05 and Density Bonus Agreement (DBA) No. 2024-01 to allow the construction of a six-unit, for-sale residential development proposed to be 100-percent affordable restricted to low-income households earning less than 80-percent of the area median income (AMI). As proposed, the project will utilize waivers from development standards and/or development concessions through the density bonus agreement pursuant to California Government Code sections 65915 through 65918 and Santa Ana Municipal Code (SAMC) Section 41-1600 through 41-1607. The project also requires approval for a density bonus to allow up to 16.22 dwelling units per acre (du/ac).

<u>Environmental Impact:</u> Pursuant to the California Environmental Quality Act (CEQA), the project is exempt under Section 15194 (Affordable Housing Exemption). ER No. 2023-44 will be filed for this project.

#### **Recommended Actions:**

- 1. Adopt a resolution approving Tentative Tract Map No. 2023-05 as conditioned; and
- 2. Adopt a resolution approving Density Bonus Agreement No. 2024-01 as conditioned.