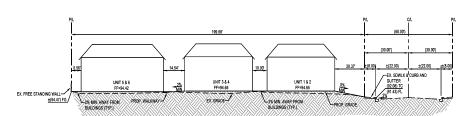

| —           |
| FINISHED GROUND CONTOUR.             | 440         |
| EXISTING GROUND CONTOUR.             | 440         |
| PROPOSED CUTIFILL SLOPE              |             |
| TOP/TOE GRADING LINE                 |             |
| RETAINING WALL (PER SEPARATE PERMIT) |             |
| EXISTING SPOT ELEV.                  | (400.50) FG |
| FUTURE SPOT ELEVATIONS               | 400.50 FG   |
| PROPOSED 6" CURB                     |             |
| PROPOSED RIBBON GUTTER               |             |
| PROPOSED STORM DRAIN                 | — SD —      |
| PROPOSED SEWER                       | <u> </u>    |
| PROPOSED SEWER MANHOLE               | 0           |
| PROPOSED WATER                       | — w —       |
| PROPOSED WATER METER                 |             |





### SECTION A-A



SECTION B-B

#### OWNER/SUBDIVIDER

WE HERBBY CERTIFY THAT WE ARE THE RECORD OWNERS OF THE PROPERTY SHOWN ON THIS TENTATIVE SUBDIVISION MAP AND THAT SAD MAP SHOWNS QUESTIME CONTIGUOUS OWNERSHIP (EXCUSION SHEED) PROVIDED SHEED OF THAT PROPERTY IS CONSIDERED CONTIGUOUS EVEN IF IT IS SEPARATED BY ROADS, STREETS, UTILITY EASEMENTS OR RAILFOORS RIGHTS-G-WAY.

HABITAT FOR HUMANITY, ORANGE COUNTY

JOHN KAYE

#### ENGINEER OF WORK





#### **ABBREVIATIONS**

| AC.  | ASPHALT CONCRETE               | INV  | INVERT ELEVATION     |
|------|--------------------------------|------|----------------------|
| ADA  | AMERICAN WITH DISABILITIES ACT | MH   | MANHOLE              |
| BFD  | BACKFLOW DEVICE                | MIN  | MINIMUM              |
| BLDG | BUILDING