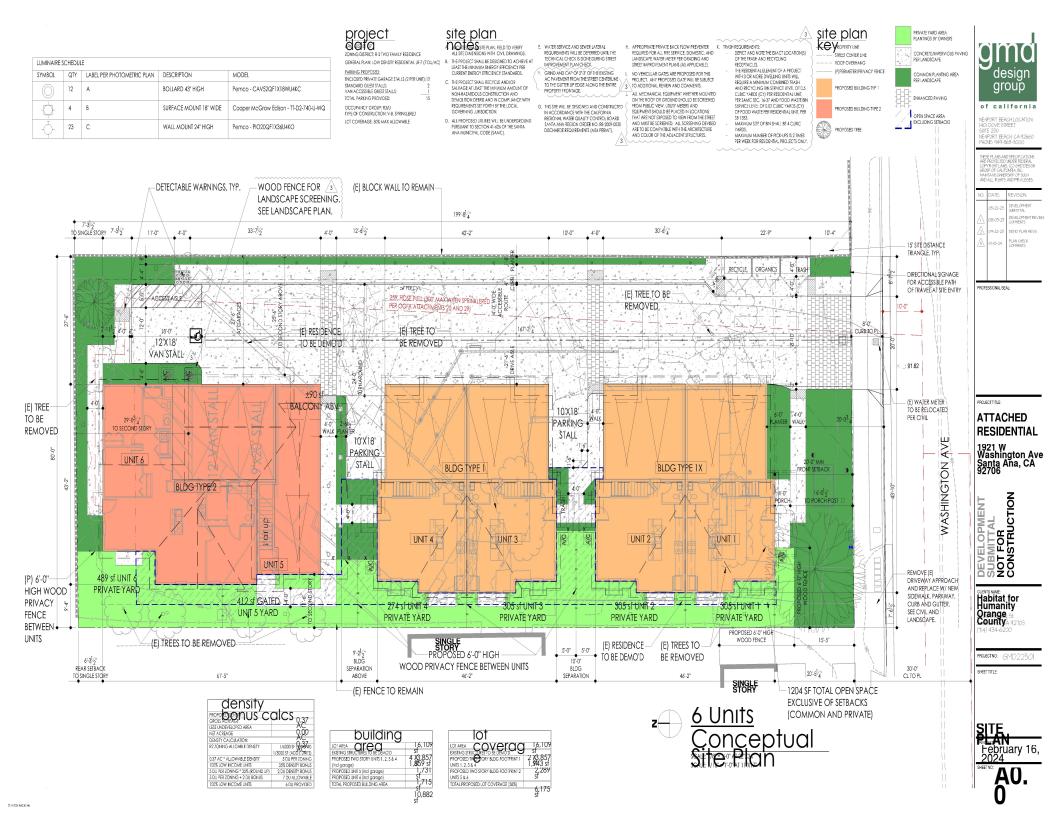

**Project Applicant:** Habitat for Humanity of Orange County (Applicant & Property Owner)

**Proposed Project:** Applicant is requesting approval of Tentative Tract Map (TTM) No. 2023-05 and Density Bonus Agreement (DBA) No. 2024-01 to allow the construction of a six-unit, for-sale residential development proposed to be 100-percent affordable restricted to low-income households earning less than 80-percent of the area median income (AMI). As proposed, the project will utilize waivers from development standards and/or development concessions through the density bonus agreement pursuant to California Government Code sections 65915 through 65918 and Santa Ana Municipal Code (SAMC) Section 41-1600 through 41-1607. The project also requires approval for a density bonus to allow up to 16.22 dwelling units per acre (du/ac).

#### **Recommended Actions:**

- 1. Adopt a resolution approving Tentative Tract Map No. 2023-05 as conditioned; and
- 2. Adopt a resolution approving Density Bonus Agreement No. 2024-01 as conditioned.