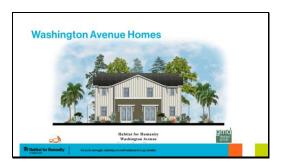

#### **Recommended Action:**

- 1. Adopt a resolution approving Conditional Use Permit No. 2023-05 as conditioned.
- 2. TENTATIVE TRACT MAP NO. 2023-05 AND DENSITY BONUS AGREEMENT NO. 2024-01 FOR THE PROPERTY LOCATED AT 1921 WEST WASHINGTON AVENUE LOCATED WITHIN THE TWO-FAMILY RESIDENCE (R2) ZONING DISTRICT.

**Project Applicant:** Habitat for Humanity of Orange County (Applicant & Property Owner)

**Proposed Project:** Applicant is requesting approval of Tentative Tract Map (TTM) No. 2023-05 and Density Bonus Agreement (DBA) No. 2024-01 to allow the construction of a six-unit, for-sale residential development proposed to be 100-percent affordable restricted to low-income households earning less than 80-percent of the area median income (AMI). As proposed, the project will utilize waivers from development standards and/or development concessions through the density bonus agreement pursuant to California Government Code sections 65915 through 65918 and Santa Ana Municipal Code (SAMC) Section 41-1600 through 41-1607. The project also requires approval for a density bonus to allow up to 16.22 dwelling units per acre (du/ac).