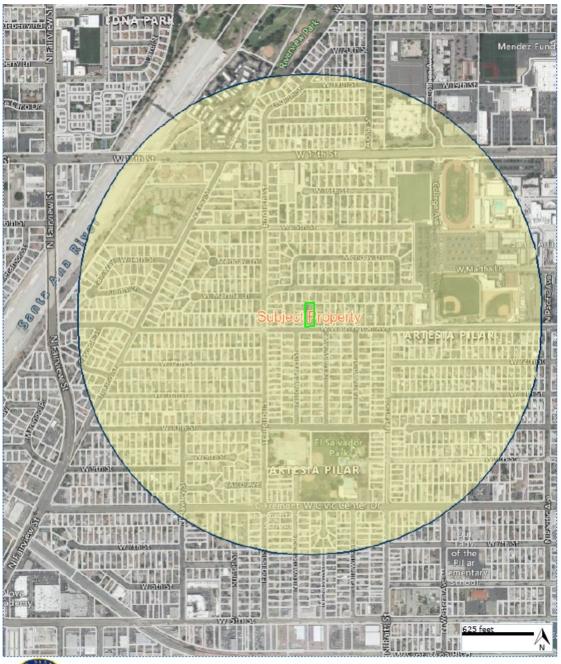

The site is located approximately 245 linear feet to the north from the nearest establishment selling off-sale alcoholic beverages (Hickory Liquour Inc.) 750 linear feet to the east from the nearest private charter school (Edward B. Cole Academy) and 900 linear feet to the south from the nearest public school (Garfield Elementary). The site is also located within a census-tract that is deemed over concentrated by the State of California Department of Alcohol Beverage Control. Although not subject to the same over-concentration requirements as for off-sale licenses, the number of existing ABC (onsite licenses) for the subject census tract (Census Tract No. 750.02) does exceed the maximum allowable. Specifically, in the subject census tract, ten (10) ABC (onsite licenses) are allowed and there are 61 existing, including 19 Type 41 and 26 Type 47 licenses. The majority of these licenses are concentrated in the central core of Downtown Santa Ana and are not in the immediate vicinity of the project site.

As part of the application process, the Police Department has reviewed the applicant's request for sale of beer, wine, and distilled spirits for on-premises consumption and has no concerns, as the operational standards applicable to the ABC license and conditions of approval will mitigate any potential impacts to the surrounding community. The Police Department carefully evaluated a 500-foot radius for the site's vicinity and determined that there has been approximately 534 service calls in the project site's vicinity between the one-year period of April 30, 2023, and April 30, 2024. Of those 534 calls, seventy-seven (77) resulted in reports taken in. None of the service calls received were due to

#### **Public Notification and Community Outreach**

Project notifications were posted, published, and mailed in accordance with City and State regulations. Copies of the public notice, including a 1,000-foot notification radius map, and the site posting are provided in Exhibit 6. The site is located within the Lacy Neighborhood Association and located adjacent to the Pacific Park Neighborhood Association on the south side of First Street. To ensure thorough community outreach, notices were sent to the Lacy Neighborhood Association to identify any areas of concerns due to the proposed application request. Moreover, staff contacted the Lacy & Pacific Park Neighborhood Associations and at the time this report was printed, no issues of concern were raised regarding the proposed CUP.