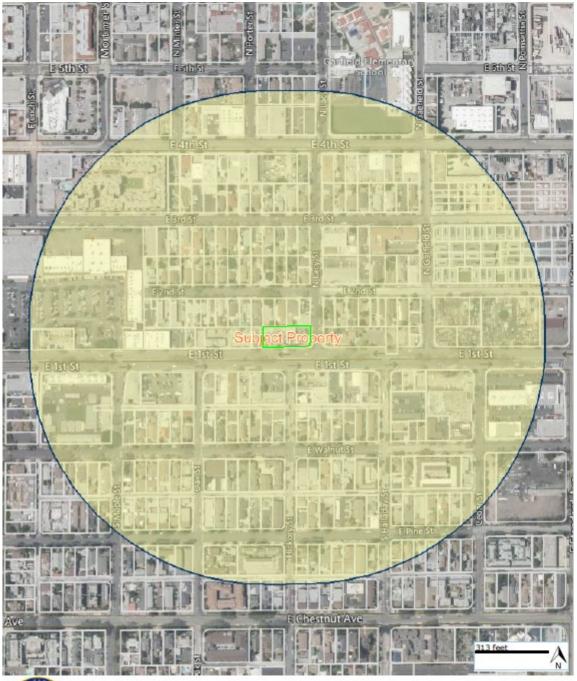

#### **Public Notification and Community Outreach**

Project notifications were posted, published, and mailed in accordance with City and State regulations. Copies of the public notice, including a 1,000-foot notification radius map, and the site posting are provided in Exhibit 6. The site is located within the Lacy Neighborhood Association and located adjacent to the Pacific Park Neighborhood Association on the south side of First Street. To ensure thorough community outreach, notices were sent to the Lacy Neighborhood Association to identify any areas of concerns due to the proposed application request. Moreover, staff contacted the Lacy & Pacific Park Neighborhood Associations and at the time this report was printed, no issues of concern were raised regarding the proposed CUP.