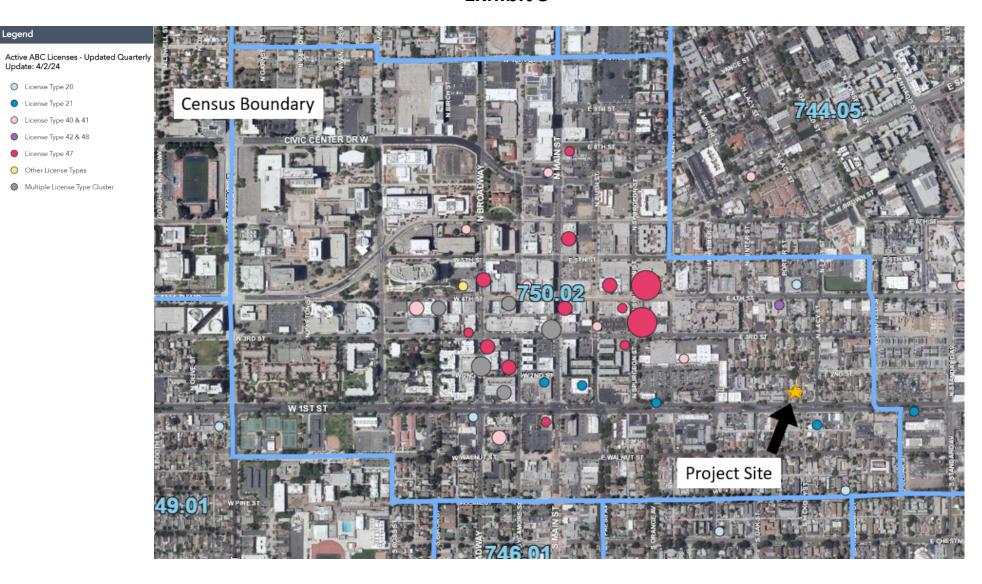

The site is located approximately 245 linear feet to the north from the nearest establishment selling off-sale alcoholic beverages (Hickory Liquour Inc.) 750 linear feet to the east from the nearest private charter school (Edward B. Cole Academy) and 900 linear feet to the south from the nearest public school (Garfield Elementary). The site is also located within a census-tract that is deemed over concentrated by the State of California Department of Alcohol Beverage Control. Although not subject to the same over-concentration requirements as for off-sale licenses, the number of existing ABC (onsite licenses) for the subject census tract (Census Tract No. 750.02) does exceed the maximum allowable. Specifically, in the subject census tract, ten (10) ABC (onsite licenses) are allowed and there are 61 existing, including 19 Type 41 and 26 Type 47 licenses. The majority of these licenses are concentrated in the central core of Downtown Santa Ana and are not in the immediate vicinity of the project site.

**Table 1: Project and Location Information** 

| Item                                 | Information                                                |            |                                  |
|--------------------------------------|------------------------------------------------------------|------------|----------------------------------|
| Project Address and Council Ward     | 719 E. First Street, Unit A – Ward 6                       |            |                                  |
| Nearest Intersection                 | First Street and Lacy Street                               |            |                                  |
| General Plan Designation             | Urban Neighborhood – Medium (UN-40)                        |            |                                  |
| Zoning Designation                   | Transit Zoning Code (SD-84)                                |            |                                  |
| Land Use District                    | Corridor (CDR)                                             |            |                                  |
| Surrounding Land Uses                | North                                                      | Single-F   | amily Residential                |
|                                      | East                                                       | Child Ca   | are Facility                     |
|                                      | South                                                      | Comme      | rcial Retail                     |
|                                      | West                                                       | Automo     | tive Service                     |
| Property Size                        | 0.4 acres (17,500 square feet)                             |            |                                  |
| Existing Site Development            | The subject site contains a 3,670-square-foot multi-tenant |            |                                  |
|                                      | building and 19                                            | off-street | parking stalls.                  |
| Unit Size                            | 1,575 square feet                                          |            |                                  |
| Use Permissions                      | Allowed with a conditional use permit (CUP)                |            |                                  |
| Zoning Code Sections Affected        | Uses                                                       |            | SAMC Sections 41-196 (a)         |
|                                      | Operational Star                                           | ndards     | SAMC Section 41-196(g)           |
| Census Tract and License Information | Census Tract No.                                           |            | 750.02                           |
|                                      | No. of Allowed and                                         |            | 10 Allowed (onsite); 61 Existing |
|                                      | Existing ABC Lic                                           | enses      | onsite licenses (19 Type 41      |
|                                      | (onsite licenses)                                          |            | License & 26 Type 47)            |