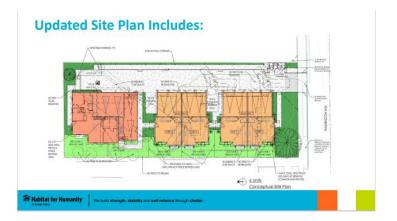

**Project Applicant:** Habitat for Humanity of Orange County (Applicant & Property Owner)

**Proposed Project:** Applicant is requesting approval of Tentative Tract Map (TTM) No. 2023-05 and Density Bonus Agreement (DBA) No. 2024-01 to allow the construction of a six-unit, for-sale residential development proposed to be 100-percent affordable restricted to low-income households earning less than 80-percent of the area median income (AMI). As proposed, the project will utilize waivers from development standards and/or development concessions through the density bonus agreement pursuant to California Government Code sections 65915 through 65918 and Santa Ana Municipal Code (SAMC) Section 41-1600 through 41-1607. The project also requires approval for a density bonus to allow up to 16.22 dwelling units per acre (du/ac).

#### **Recommended Actions:**

- 1. Adopt a resolution approving Tentative Tract Map No. 2023-05 as conditioned; and
- 2. Adopt a resolution approving Density Bonus Agreement No. 2024-01 as conditioned.