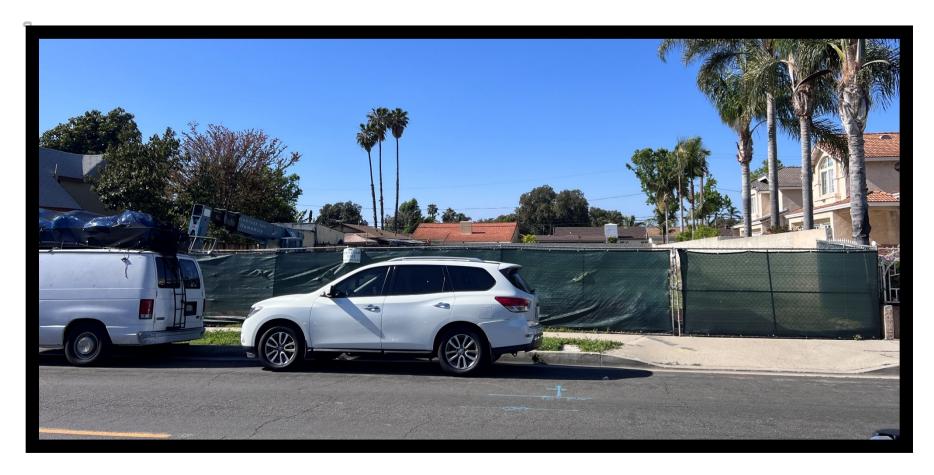

#### **Project Description**

Las Brisas Restaurant, LLC (DBA Las Brisas Restaurant) occupies a 1,575-square-foot restaurant suite in a multi-tenant commercial building located on the northwestern corner of First Street and Lacy Street. The restaurant accommodates up to 60 patrons within the dining area. The restaurant is seeking to expand its current operations by proposing to sell distilled spirits in addition to beer and wine, through a Type 47 Alcoholic Beverage Control (ABC) license upgrade. The on-premise sale and consumption of beer, wine, and

#### **Project Background**

The subject site was developed in 1988 with a 3,670-square-foot multi-tenant commercial building. The subject unit (Unit A) has consistently retained a restaurant tenant since the building's construction in 1988. Las Brisas Restaurant was issued a certificate of occupancy for Unit A on August 21, 1996, and has occupied the tenant space since. As the sole location in Santa Ana, this restaurant is considered a locally based eating establishment and is not affiliated with other Las Brisas restaurants in the region.

On June 9, 2008, the Planning Commission unanimously approved CUP No. 2008-08 to allow a Type 41 (beer and wine) ABC license for on-premise sale of alcoholic beverages. In January of 2023, the applicant submitted a CUP application for an upgrade from a Type 41 to a Type 47 (beer, wine, and distilled spirits) ABC license. At the time, the property underwent several interior and exterior site improvement upgrades as a recipient of American Rescue Plan Act (ARPA) funding. In 2023, permits for the property were finalized for parking lot resurfacing and restriping. The property has also updated the commercial center sign program, repainted the building, as well as refurbished and enhanced their landscaping abutting First Street and Lacy Street. Moreover, in 2023, Las Brisas Restaurant finalized permits for site upgrades for Americans with Disability Act (ADA) compliant restrooms.