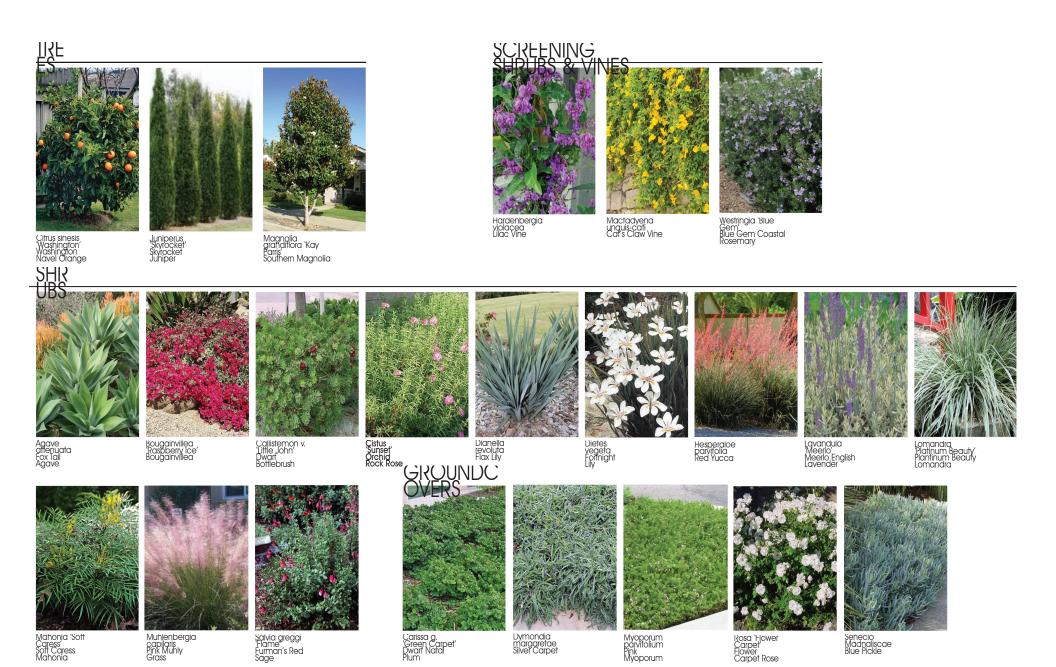

------------------------|--|--|
| NO:                            | DATE:                            | REVISION:                                                                    |  |  |
| <u>A</u>                       | 05-22-23<br>08-03-23<br>04-22-23 | DEVELOPMENT<br>SIEMITTÄL<br>DEVELOPMENT REVIEW<br>COMMENTS<br>DEMO PLAN REVS |  |  |
| _                              |                                  |                                                                              |  |  |

PROFESSIONAL SEAL:

PROJECTTITLE:

**ATTACHED** RESIDENTIAL 1921 W Washington Ave Santa Ana, CA 92706

DEVELOPMENT SUBMITTAL NOT FOR CONSTRUCTION

Habitat for Humanity Orange 54 County A 42705

PROJECTNO: GMD22501

SHEETTITLE

building EXI ONSmber 21, 2023

Ã2.32











4U'

60'

0' 10' 20'

L-]













#### TENTATIVE TRACT MAP FOR CONDOMINIUM PURPOSES FOR:

## 1921 W WASHINGTON AVENUE TOWNHOMES PROJECT SANTA ANA, CA

#### LEGEND

| ITEM                                 | SYMBOL      |
|--------------------------------------|-------------|
| PROJECT BOUNDARY                     |             |
| LOT LINE                             |             |
| EASEMENT LINE                        |             |
| BUILDING SETBACK LINE.               |             |
| CENTERLINE                           |             |
| EXISTING OVERHEAD ELECTRICAL.        | OE          |
| EXISTING WATERLINE.                  | w           |
| EXISTING SEWER MAIN,                 | s           |
| EXISTING GAS LINE.                   | — G —       |
| EXISTING STORM DRAIN.                | = $=$ $=$