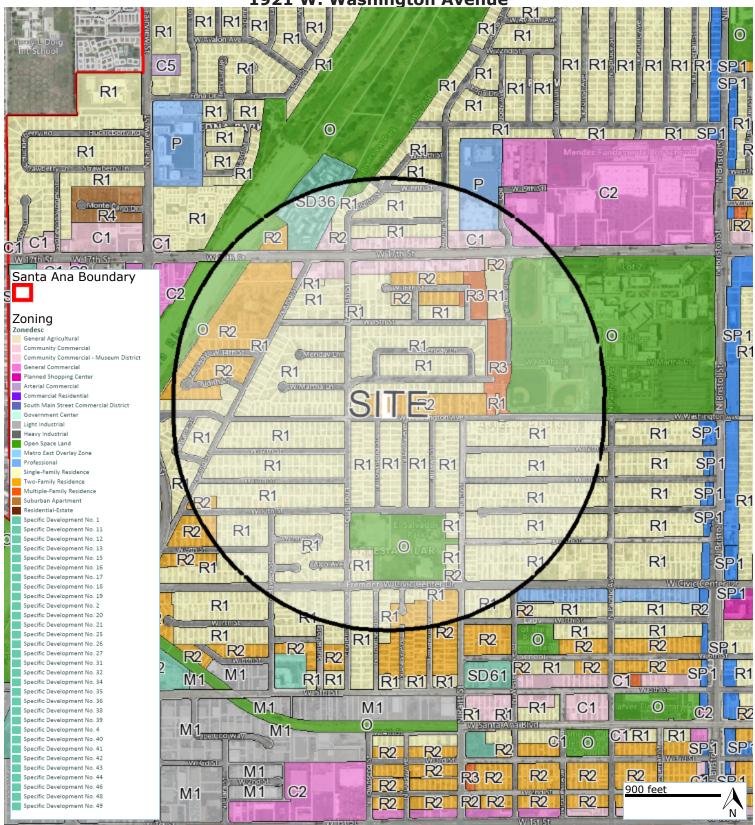

**Table 1: Project and Location Information** 

| Item                                 | Information                                                |            |                                  |
|--------------------------------------|------------------------------------------------------------|------------|----------------------------------|
| Project Address and Council Ward     | 719 E. First Street, Unit A – Ward 6                       |            |                                  |
| Nearest Intersection                 | First Street and Lacy Street                               |            |                                  |
| General Plan Designation             | Urban Neighborhood – Medium (UN-40)                        |            |                                  |
| Zoning Designation                   | Transit Zoning Code (SD-84)                                |            |                                  |
| Land Use District                    | Corridor (CDR)                                             |            |                                  |
| Surrounding Land Uses                | North                                                      | Single-F   | amily Residential                |
|                                      | East                                                       | Child Ca   | are Facility                     |
|                                      | South                                                      | Comme      | rcial Retail                     |
|                                      | West                                                       | Automo     | tive Service                     |
| Property Size                        | 0.4 acres (17,500 square feet)                             |            |                                  |
| Existing Site Development            | The subject site contains a 3,670-square-foot multi-tenant |            |                                  |
|                                      | building and 19                                            | off-street | parking stalls.                  |
| Unit Size                            | 1,575 square feet                                          |            |                                  |
| Use Permissions                      | Allowed with a conditional use permit (CUP)                |            |                                  |
| Zoning Code Sections Affected        | Uses                                                       |            | SAMC Sections 41-196 (a)         |
|                                      | Operational Star                                           | ndards     | SAMC Section 41-196(g)           |
| Census Tract and License Information | Census Tract No.                                           |            | 750.02                           |
|                                      | No. of Allowed and                                         |            | 10 Allowed (onsite); 61 Existing |
|                                      | Existing ABC Lic                                           | enses      | onsite licenses (19 Type 41      |
|                                      | (onsite licenses)                                          |            | License & 26 Type 47)            |

As a locally based establishment, Las Brisas Restaurant provides a unique dining experience with an ancillary service to customers by allowing them to purchase a variety of alcoholic beverages with their meal, which is currently limited beer and wine. Allowing the additional sale of distilled liquor for on-premises consumption would also allow the subject establishment to be economically viable and compete with full-service establishments that offer similar services to their patrons. The subject site is not located within immediate proximity to parks, playgrounds, schools, or religious institutions. The site is located adjacent to single-family residences within the Lacy Neighborhood, and located across the street from the Pacific Park Neighborhood along First Street. To date, the property contains no active Code Enforcement violations. There are no reported incidences of violent crimes as indicated in the Police Department Analysis later in this report. Lastly, the operational standards applicable to an ABC license will mitigate any potential impacts created by the use and will ensure that the use will not negatively affect the surrounding community.

The site is located approximately 245 linear feet to the north from the nearest establishment selling off-sale alcoholic beverages (Hickory Liquour Inc.) 750 linear feet to the east from the nearest private charter school (Edward B. Cole Academy) and 900 linear feet to the south from the nearest public school (Garfield Elementary). The site is also located within a census-tract that is deemed over concentrated by the State of California Department of Alcohol Beverage Control. Although not subject to the same over-concentration requirements as for off-sale licenses, the number of existing ABC (onsite licenses) for the subject census tract (Census Tract No. 750.02) does exceed the maximum allowable. Specifically, in the subject census tract, ten (10) ABC (onsite licenses) are allowed and there are 61 existing, including 19 Type 41 and 26 Type 47 licenses. The majority of these licenses are concentrated in the central core of Downtown Santa Ana and are not in the immediate vicinity of the project site.