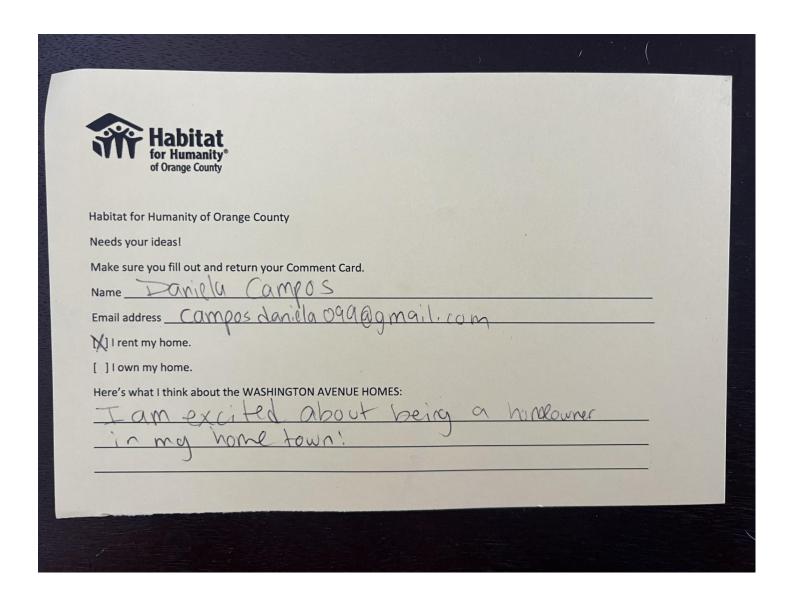

**Project Applicant:** Habitat for Humanity of Orange County (Applicant & Property Owner)

**Proposed Project:** Applicant is requesting approval of Tentative Tract Map (TTM) No. 2023-05 and Density Bonus Agreement (DBA) No. 2024-01 to allow the construction of a six-unit, for-sale residential development proposed to be 100-percent affordable restricted to low-income households earning less than 80-percent of the area median income (AMI). As proposed, the project will utilize waivers from development standards and/or development concessions through the density bonus agreement pursuant to California Government Code sections 65915 through 65918 and Santa Ana Municipal Code (SAMC) Section 41-1600 through 41-1607. The project also requires approval for a density bonus to allow up to 16.22 dwelling units per acre (du/ac).