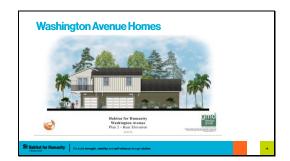

#### **Recommended Action:**

- 1. Adopt a resolution approving Conditional Use Permit No. 2023-05 as conditioned.
- 2. TENTATIVE TRACT MAP NO. 2023-05 AND DENSITY BONUS AGREEMENT NO. 2024-01 FOR THE PROPERTY LOCATED AT 1921 WEST WASHINGTON AVENUE LOCATED WITHIN THE TWO-FAMILY RESIDENCE (R2) ZONING DISTRICT.

**Project Applicant:** Habitat for Humanity of Orange County (Applicant & Property Owner)

**Proposed Project:** Applicant is requesting approval of Tentative Tract Map (TTM) No. 2023-05 and Density Bonus Agreement (DBA) No. 2024-01 to allow the construction of a six-unit, for-sale residential development proposed to be 100-percent affordable restricted to low-income households earning less than 80-percent of the area median income (AMI). As proposed, the project will utilize waivers from development standards and/or development concessions through the density bonus agreement pursuant to California Government Code sections 65915 through 65918 and Santa Ana Municipal Code (SAMC) Section 41-1600 through 41-1607. The project also requires approval for a density bonus to allow up to 16.22 dwelling units per acre (du/ac).