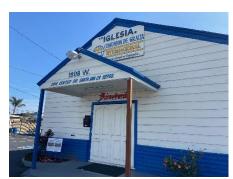

#### City of Santa Ana 20 Civic Center Plaza, Santa Ana, CA 92701 Planning Commission Staff Report June 10, 2024

**Topic:** Conditional Use Permit No. 2023-05 – Las Brisas Restaurant ABC License Upgrade (719 E. First Street, Unit A)

#### **Project Description**

Las Brisas Restaurant, LLC (DBA Las Brisas Restaurant) occupies a 1,575-square-foot restaurant suite in a multi-tenant commercial building located on the northwestern corner of First Street and Lacy Street. The restaurant accommodates up to 60 patrons within the dining area. The restaurant is seeking to expand its current operations by proposing to sell distilled spirits in addition to beer and wine, through a Type 47 Alcoholic Beverage Control (ABC) license upgrade. The on-premise sale and consumption of beer, wine, and

#### **Project Background**

The subject site was developed in 1988 with a 3,670-square-foot multi-tenant commercial building. The subject unit (Unit A) has consistently retained a restaurant tenant since the building's construction in 1988. Las Brisas Restaurant was issued a certificate of occupancy for Unit A on August 21, 1996, and has occupied the tenant space since. As the sole location in Santa Ana, this restaurant is considered a locally based eating establishment and is not affiliated with other Las Brisas restaurants in the region.