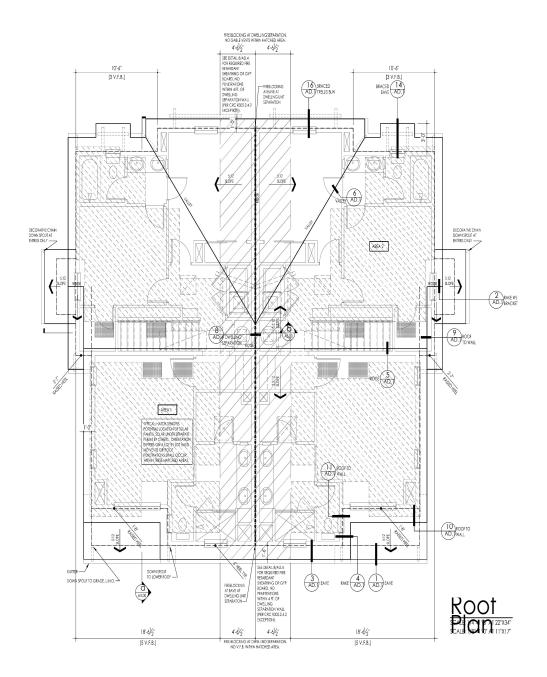

PORT BEACH LOCATION: 1401 DOVE STREET SUITE 230 NEMPORT BEACH, CA 42660 PHONE: 444-863-3000

THESE PLANS AND SPECIFICATIONS
ARE PROTECTED INDER FEDERAL
COPTRISHT LAMB. (C) GHO DESIGN
COPTRISHT LAMB. (C) GHO DESIGN
COPTRISHT LAMB. (C) GHO DESIGN
AND ALL RIGHTS AND PRIVILEGES.

| DEVELOPMENT<br>SUBMITTAL       |
|--------------------------------|
| DEVELOPMENT REVIEW<br>COMMENTS |
| DENO PLAN REVS                 |
|                                |
|                                |
|                                |
|                                |

PROFESSIONAL SEAL:

ROJECTTITLE

**ATTACHED** RESIDENTIAL 1921 W Washington Ave Santa Ana, CA 92706

DEVELOPMENT SUBMITTAL NOT FOR CONSTRUCTION

Habitat for Humanity Orange, st County A 92705 (114) 434-6200

PROJECTNO: GMD22501



wall

2X4



| attiç                 |       |               |             |  |
|-----------------------|-------|---------------|-------------|--|
| MC IIII               | וטווג |               |             |  |
| ATTIC AREA:           |       |               | 932 SQ. FT. |  |
| VENT RATIO:           | 1/300 |               |             |  |
| REQUIRED VENTILATION: |       |               | 448 SQ. IN. |  |
| PROPOSED VENTLATION:  |       |               | 467 SQ. IN. |  |
| VENT TYPE MFR:        | QUAN: | AREA:         | TOTAL:      |  |
| EAVE                  | 8     | 9 SQ. IN.     | 72 SQ. IN.  |  |
| O' HAGIN              | 4     | 98.75 SQ. IN. | 395 SQ. IN. |  |

| OTHOR                 | - 1         | 70.70 3 Q. IX. | 373 3Q. IIV. |
|-----------------------|-------------|----------------