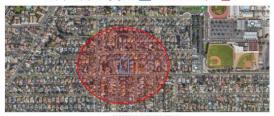

#### **Project Description**

Las Brisas Restaurant, LLC (DBA Las Brisas Restaurant) occupies a 1,575-square-foot restaurant suite in a multi-tenant commercial building located on the northwestern corner of First Street and Lacy Street. The restaurant accommodates up to 60 patrons within the dining area. The restaurant is seeking to expand its current operations by proposing to sell distilled spirits in addition to beer and wine, through a Type 47 Alcoholic Beverage Control (ABC) license upgrade. The on-premise sale and consumption of beer, wine, and

#### **Project Background**

The subject site was developed in 1988 with a 3,670-square-foot multi-tenant commercial building. The subject unit (Unit A) has consistently retained a restaurant tenant since the building's construction in 1988. Las Brisas Restaurant was issued a certificate of occupancy for Unit A on August 21, 1996, and has occupied the tenant space since. As the sole location in Santa Ana, this restaurant is considered a locally based eating establishment and is not affiliated with other Las Brisas restaurants in the region.