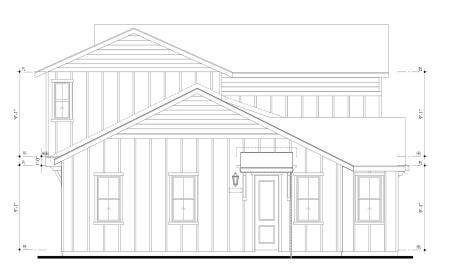

#### **Project Description**

Las Brisas Restaurant, LLC (DBA Las Brisas Restaurant) occupies a 1,575-square-foot restaurant suite in a multi-tenant commercial building located on the northwestern corner of First Street and Lacy Street. The restaurant accommodates up to 60 patrons within the dining area. The restaurant is seeking to expand its current operations by proposing to sell distilled spirits in addition to beer and wine, through a Type 47 Alcoholic Beverage Control (ABC) license upgrade. The on-premise sale and consumption of beer, wine, and

distilled spirits will continue to be an ancillary component to its dining service options, which is a use allowed by right in the Specific Development (SD) No. 84 zoning district.

Currently, the designated alcohol storage area for the beer and wine is located behind the cashier. As part of this new CUP request, the alcohol storage area will be relocated and the proposed beer, wine, and distilled spirits will be stored in a designated alcohol storage closet behind the kitchen area. The restaurant will contain an overall alcohol storage area of approximately 24 square feet (previously 13.6 square feet as referenced with CUP No. 2008-08), which is less than five percent of the gross floor area of the tenant space as required by the Santa Ana Municipal Code (SAMC). Hours of operation are Monday through Wednesday 8:00 a.m. to 10:00 p.m., Thursday through Sunday 8:00 a.m. to 12:00 a.m. There is no outdoor dining associated with this business, nor is outdoor dining proposed at this time. Live entertainment is not proposed at this time. Should the applicant seek to provide on-site entertainment, approval of a separate entertainment permit will be required, pursuant to the Section 11-6 of the SAMC.