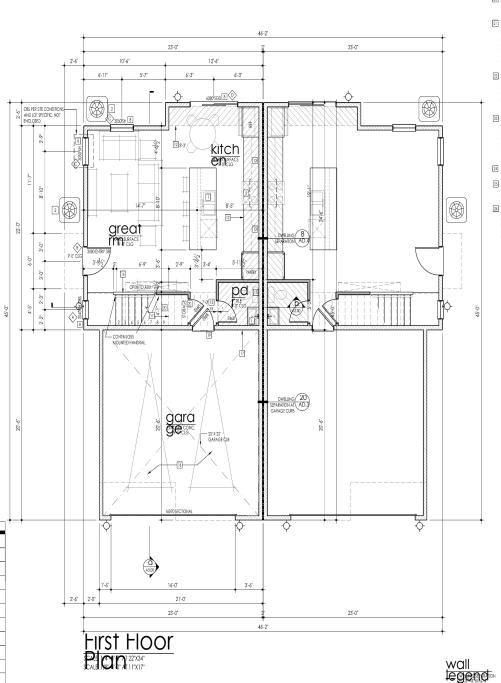

**Project Applicant:** Habitat for Humanity of Orange County (Applicant & Property Owner)

**Proposed Project:** Applicant is requesting approval of Tentative Tract Map (TTM) No. 2023-05 and Density Bonus Agreement (DBA) No. 2024-01 to allow the construction of a six-unit, for-sale residential development proposed to be 100-percent affordable restricted to low-income households earning less than 80-percent of the area median income (AMI). As proposed, the project will utilize waivers from development standards and/or development concessions through the density bonus agreement pursuant to California Government Code sections 65915 through 65918 and Santa Ana Municipal Code (SAMC) Section 41-1600 through 41-1607. The project also requires approval for a density bonus to allow up to 16.22 dwelling units per acre (du/ac).