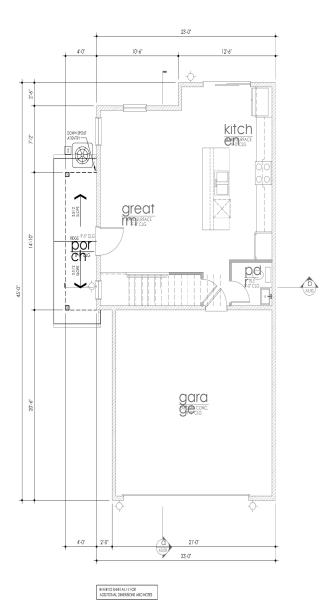

PROTECTED INDER FEDERAL
COPTREHT LAME. (© GMD DESIGN
EROUP OF CALFORNIA, INC.,
MANTANE OMBESHIP OF SICH
AND ALL RIGHTS AND PRIVLEGES.

| NO: | DATE:    | REVISION:                      |
|-----|----------|--------------------------------|
|     | 05-22-23 | DEVELOPMENT<br>SUBMITTAL       |
| Δ   | 06-03-23 | DEVELOPMENT REVIEW<br>COMMENTS |
| Δ   | 04-22-23 | DEMO PLAN REVS                 |
|     |          |                                |
|     |          |                                |
|     |          |                                |

PROFESSIONAL SEAL:

PROJECTTITLE

**ATTACHED** RESIDENTIAL 1921 W Washington Ave Santa Ana, CA 92706

DEVELOPMENT SUBMITTAL NOT FOR CONSTRUCTION

Habitat for Humanity Orange, st County A 92705 (114) 434-6200

PROJECTNO: GMD22501

building SECOND



Porch Floor & Roof Plan

19 HOUSE TO GARAGEDOORSEPARATION. PROVIDE 1-3/8" SOLID CORE DOOR OR APPROVED 20 MINUTERATED DOOR W/ SELF CLOSUPE AND TIGHT BITING

DIA ZUAWAO OO'M TA ZIRORRU CBUNGOF ENCLOSED ACCESSIBLE AREAS.

22 LOUVERED DOOR PER MECHANICAL PLANS. A MYLOF 100SQ, IN, FOR MAKEUP ALR WHEN A DOMESTIC CLOTHES DRYER IS INSTALLED IN A CLOSET DESIGNED FOR THE INSTALLATION, PER SECTION CODE 504.4.1.

OF SHOWER RECEPTOR SHALL BE NOT LESS THAN 1,024 SQ. IN, OFFLOOR AREA, AND ENCOMPASS 30 IN, DIA.

24 NOT USED

26 BATHTUB AND SHOWER FLOORS WALLS ABOVE BATHTUS AND SHOW: R H.OOKS WALLS ABOVE BATHTUS WITH A SHOWERHEAD, AND SHOWER COMPARTMENTS SHALL BE FINISHED WITH A NOVABSORBENTS WIFFACE, SUCH WALL SURFACESSHALL EXTEND TO A HEIGHT OF NOT LESS THAN 6 FEET ABOVE THE FLOOR IR307.21

BENEATH STA