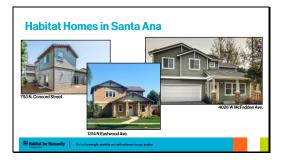

**Project Applicant:** Habitat for Humanity of Orange County (Applicant & Property Owner)

**Proposed Project:** Applicant is requesting approval of Tentative Tract Map (TTM) No. 2023-05 and Density Bonus Agreement (DBA) No. 2024-01 to allow the construction of a six-unit, for-sale residential development proposed to be 100-percent affordable restricted to low-income households earning less than 80-percent of the area median income (AMI). As proposed, the project will utilize waivers from development standards and/or development concessions through the density bonus agreement pursuant to California Government Code sections 65915 through 65918 and Santa Ana Municipal Code (SAMC) Section 41-1600 through 41-1607. The project also requires approval for a density bonus to allow up to 16.22 dwelling units per acre (du/ac).