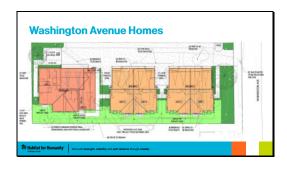

**Project Applicant:** Habitat for Humanity of Orange County (Applicant & Property Owner)

**Proposed Project:** Applicant is requesting approval of Tentative Tract Map (TTM) No. 2023-05 and Density Bonus Agreement (DBA) No. 2024-01 to allow the construction of a six-unit, for-sale residential development proposed to be 100-percent affordable restricted to low-income households earning less than 80-percent of the area median income (AMI). As proposed, the project will utilize waivers from development standards and/or development concessions through the density bonus agreement pursuant to California Government Code sections 65915 through 65918 and Santa Ana Municipal Code (SAMC) Section 41-1600 through 41-1607. The project also requires approval for a density bonus to allow up to 16.22 dwelling units per acre (du/ac).