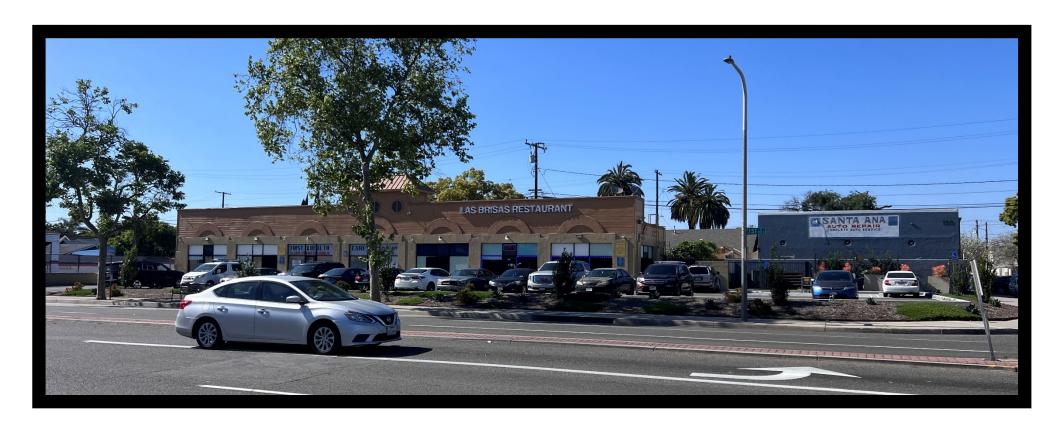

#### **Project Description**

Las Brisas Restaurant, LLC (DBA Las Brisas Restaurant) occupies a 1,575-square-foot restaurant suite in a multi-tenant commercial building located on the northwestern corner of First Street and Lacy Street. The restaurant accommodates up to 60 patrons within the dining area. The restaurant is seeking to expand its current operations by proposing to sell distilled spirits in addition to beer and wine, through a Type 47 Alcoholic Beverage Control (ABC) license upgrade. The on-premise sale and consumption of beer, wine, and

#### **Project Background**

The subject site was developed in 1988 with a 3,670-square-foot multi-tenant commercial building. The subject unit (Unit A) has consistently retained a restaurant tenant since the building's construction in 1988. Las Brisas Restaurant was issued a certificate of occupancy for Unit A on August 21, 1996, and has occupied the tenant space since. As the sole location in Santa Ana, this restaurant is considered a locally based eating establishment and is not affiliated with other Las Brisas restaurants in the region.