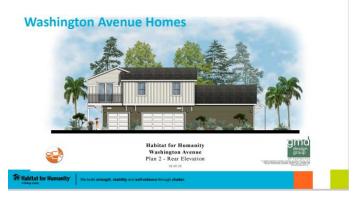

**Project Applicant:** Habitat for Humanity of Orange County (Applicant & Property Owner)

**Proposed Project:** Applicant is requesting approval of Tentative Tract Map (TTM) No. 2023-05 and Density Bonus Agreement (DBA) No. 2024-01 to allow the construction of a six-unit, for-sale residential development proposed to be 100-percent affordable restricted to low-income households earning less than 80-percent of the area median income (AMI). As proposed, the project will utilize waivers from development standards and/or development concessions through the density bonus agreement pursuant to California Government Code sections 65915 through 65918 and Santa Ana Municipal Code (SAMC) Section 41-1600 through 41-1607. The project also requires approval for a density bonus to allow up to 16.22 dwelling units per acre (du/ac).