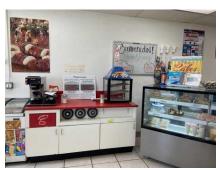

#### **Project Description**

Las Brisas Restaurant, LLC (DBA Las Brisas Restaurant) occupies a 1,575-square-foot restaurant suite in a multi-tenant commercial building located on the northwestern corner of First Street and Lacy Street. The restaurant accommodates up to 60 patrons within the dining area. The restaurant is seeking to expand its current operations by proposing to sell distilled spirits in addition to beer and wine, through a Type 47 Alcoholic Beverage Control (ABC) license upgrade. The on-premise sale and consumption of beer, wine, and

distilled spirits will continue to be an ancillary component to its dining service options, which is a use allowed by right in the Specific Development (SD) No. 84 zoning district.

Currently, the designated alcohol storage area for the beer and wine is located behind the cashier. As part of this new CUP request, the alcohol storage area will be relocated and the proposed beer, wine, and distilled spirits will be stored in a designated alcohol storage closet behind the kitchen area. The restaurant will contain an overall alcohol storage area of approximately 24 square feet (previously 13.6 square feet as referenced with CUP No. 2008-08), which is less than five percent of the gross floor area of the tenant space as required by the Santa Ana Municipal Code (SAMC). Hours of operation are Monday through Wednesday 8:00 a.m. to 10:00 p.m., Thursday through Sunday 8:00 a.m. to 12:00 a.m. There is no outdoor dining associated with this business, nor is outdoor dining proposed at this time. Live entertainment is not proposed at this time. Should the applicant seek to provide on-site entertainment, approval of a separate entertainment permit will be required, pursuant to the Section 11-6 of the SAMC.