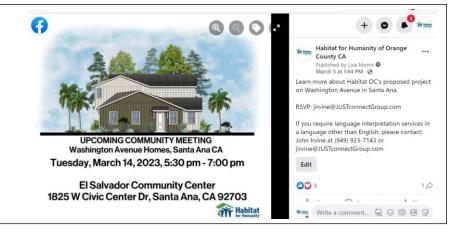

**Project Applicant:** Habitat for Humanity of Orange County (Applicant & Property Owner)

**Proposed Project:** Applicant is requesting approval of Tentative Tract Map (TTM) No. 2023-05 and Density Bonus Agreement (DBA) No. 2024-01 to allow the construction of a six-unit, for-sale residential development proposed to be 100-percent affordable restricted to low-income households earning less than 80-percent of the area median income (AMI). As proposed, the project will utilize waivers from development standards and/or development concessions through the density bonus agreement pursuant to California Government Code sections 65915 through 65918 and Santa Ana Municipal Code (SAMC) Section 41-1600 through 41-1607. The project also requires approval for a density bonus to allow up to 16.22 dwelling units per acre (du/ac).