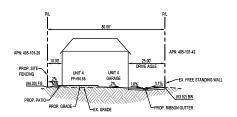

**Project Applicant:** Habitat for Humanity of Orange County (Applicant & Property Owner)

**Proposed Project:** Applicant is requesting approval of Tentative Tract Map (TTM) No. 2023-05 and Density Bonus Agreement (DBA) No. 2024-01 to allow the construction of a six-unit, for-sale residential development proposed to be 100-percent affordable restricted to low-income households earning less than 80-percent of the area median income (AMI). As proposed, the project will utilize waivers from development standards and/or development concessions through the density bonus agreement pursuant to California Government Code sections 65915 through 65918 and Santa Ana Municipal Code (SAMC) Section 41-1600 through 41-1607. The project also requires approval for a density bonus to allow up to 16.22 dwelling units per acre (du/ac).

<u>Environmental Impact:</u> Pursuant to the California Environmental Quality Act (CEQA), the project is exempt under Section 15194 (Affordable Housing Exemption). ER No. 2023-44 will be filed for this project.

#### **Recommended Actions:**

- 1. Adopt a resolution approving Tentative Tract Map No. 2023-05 as conditioned; and
- 2. Adopt a resolution approving Density Bonus Agreement No. 2024-01 as conditioned.