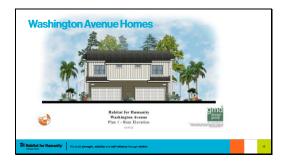

#### **Recommended Action:**

- 1. Adopt a resolution approving Conditional Use Permit No. 2023-05 as conditioned.
- 2. TENTATIVE TRACT MAP NO. 2023-05 AND DENSITY BONUS AGREEMENT NO. 2024-01 FOR THE PROPERTY LOCATED AT 1921 WEST WASHINGTON AVENUE LOCATED WITHIN THE TWO-FAMILY RESIDENCE (R2) ZONING DISTRICT.

**Project Applicant:** Habitat for Humanity of Orange County (Applicant & Property Owner)

**Proposed Project:** Applicant is requesting approval of Tentative Tract Map (TTM) No. 2023-05 and Density Bonus Agreement (DBA) No. 2024-01 to allow the construction of a six-unit, for-sale residential development proposed to be 100-percent affordable restricted to low-income households earning less than 80-percent of the area median income (AMI). As proposed, the project will utilize waivers from development standards and/or development concessions through the density bonus agreement pursuant to California Government Code sections 65915 through 65918 and Santa Ana Municipal Code (SAMC) Section 41-1600 through 41-1607. The project also requires approval for a density bonus to allow up to 16.22 dwelling units per acre (du/ac).