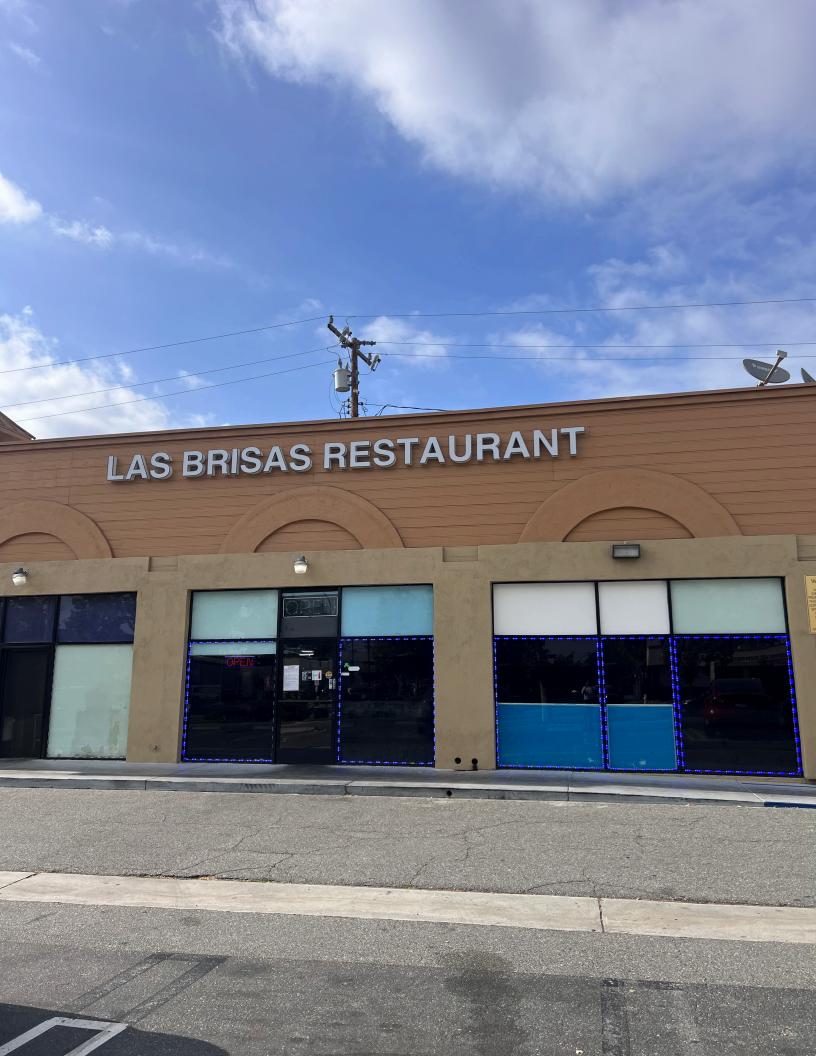

#### City of Santa Ana 20 Civic Center Plaza, Santa Ana, CA 92701 Planning Commission Staff Report June 10, 2024

**Topic:** Conditional Use Permit No. 2023-05 – Las Brisas Restaurant ABC License Upgrade (719 E. First Street, Unit A)

#### **Project Description**

Las Brisas Restaurant, LLC (DBA Las Brisas Restaurant) occupies a 1,575-square-foot restaurant suite in a multi-tenant commercial building located on the northwestern corner of First Street and Lacy Street. The restaurant accommodates up to 60 patrons within the dining area. The restaurant is seeking to expand its current operations by proposing to sell distilled spirits in addition to beer and wine, through a Type 47 Alcoholic Beverage Control (ABC) license upgrade. The on-premise sale and consumption of beer, wine, and

#### **Project Background**

The subject site was developed in 1988 with a 3,670-square-foot multi-tenant commercial building. The subject unit (Unit A) has consistently retained a restaurant tenant since the building's construction in 1988. Las Brisas Restaurant was issued a certificate of occupancy for Unit A on August 21, 1996, and has occupied the tenant space since. As the sole location in Santa Ana, this restaurant is considered a locally based eating establishment and is not affiliated with other Las Brisas restaurants in the region.