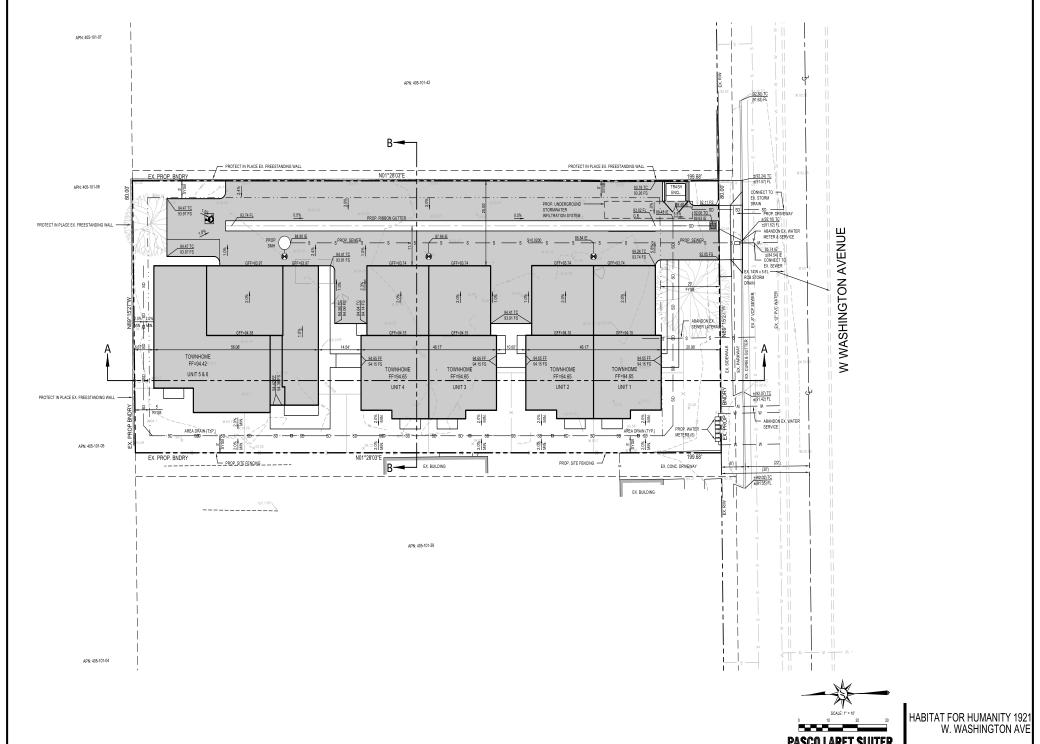

**Project Applicant:** Habitat for Humanity of Orange County (Applicant & Property Owner)

**Proposed Project:** Applicant is requesting approval of Tentative Tract Map (TTM) No. 2023-05 and Density Bonus Agreement (DBA) No. 2024-01 to allow the construction of a six-unit, for-sale residential development proposed to be 100-percent affordable restricted to low-income households earning less than 80-percent of the area median income (AMI). As proposed, the project will utilize waivers from development standards and/or development concessions through the density bonus agreement pursuant to California Government Code sections 65915 through 65918 and Santa Ana Municipal Code (SAMC) Section 41-1600 through 41-1607. The project also requires approval for a density bonus to allow up to 16.22 dwelling units per acre (du/ac).

<u>Environmental Impact:</u> Pursuant to the California Environmental Quality Act (CEQA), the project is exempt under Section 15194 (Affordable Housing Exemption). ER No. 2023-44 will be filed for this project.

#### **Recommended Actions:**

- 1. Adopt a resolution approving Tentative Tract Map No. 2023-05 as conditioned; and
- 2. Adopt a resolution approving Density Bonus Agreement No. 2024-01 as conditioned.