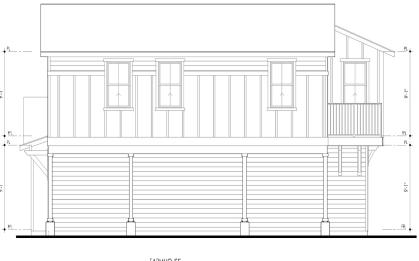

#### **Project Description**

Las Brisas Restaurant, LLC (DBA Las Brisas Restaurant) occupies a 1,575-square-foot restaurant suite in a multi-tenant commercial building located on the northwestern corner of First Street and Lacy Street. The restaurant accommodates up to 60 patrons within the dining area. The restaurant is seeking to expand its current operations by proposing to sell distilled spirits in addition to beer and wine, through a Type 47 Alcoholic Beverage Control (ABC) license upgrade. The on-premise sale and consumption of beer, wine, and

distilled spirits will continue to be an ancillary component to its dining service options, which is a use allowed by right in the Specific Development (SD) No. 84 zoning district.

Currently, the designated alcohol storage area for the beer and wine is located behind the cashier. As part of this new CUP request, the alcohol storage area will be relocated and the proposed beer, wine, and distilled spirits will be stored in a designated alcohol storage closet behind the kitchen area. The restaurant will contain an overall alcohol storage area of approximately 24 square feet (previously 13.6 square feet as referenced with CUP No. 2008-08), which is less than five percent of the gross floor area of the tenant space as required by the Santa Ana Municipal Code (SAMC). Hours of operation are Monday through Wednesday 8:00 a.m. to 10:00 p.m., Thursday through Sunday 8:00 a.m. to 12:00 a.m. There is no outdoor dining associated with this business, nor is outdoor dining proposed at this time. Live entertainment is not proposed at this time. Should the applicant seek to provide on-site entertainment, approval of a separate entertainment permit will be required, pursuant to the Section 11-6 of the SAMC.